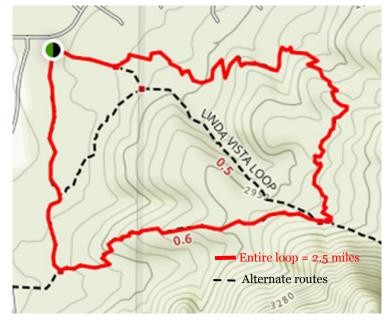

## **About the Hike**

This is a 2.5 mile hike that makes a loop around the Linda Vista area. The walk up the trail is easy to moderate, with lots of rock steps to climb over. The second half of the trail is downhill, with more rock steps.