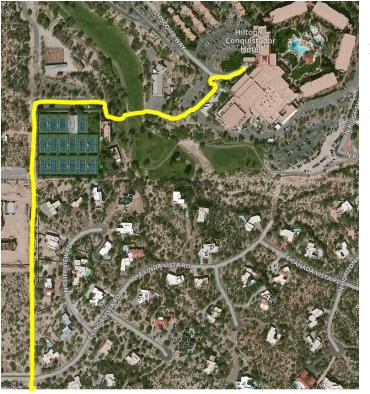

## To the Linda Vista Trail

Using the map to the left, travel from the resort to Pusch Ridge Golf Clubhouse, You will find a dirt path just past the parking lot. Make a left there and continue on path for 500 yards. Cross Linda Vista Blvd and you will see the trailhead directly ahead.